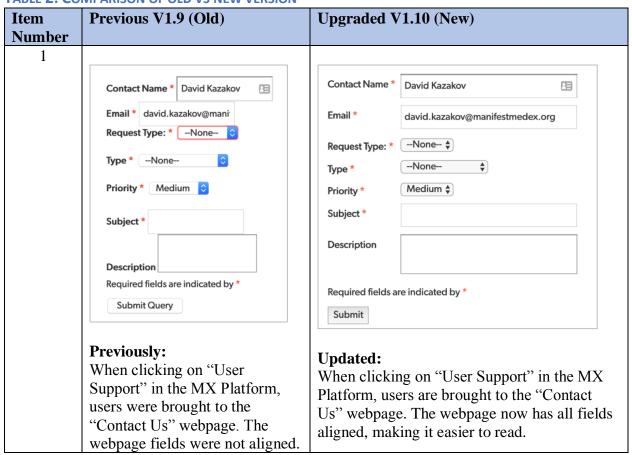

## Release Notes: MX Portal V1.10

The MX portal was upgraded on 4/13/19. Below are the release notes for version V1.10.

**TABLE 1: SUMMARY OF CHANGES** 

| Item<br>Number | Summary                                                            | Description                                                                                                                                                          |
|----------------|--------------------------------------------------------------------|----------------------------------------------------------------------------------------------------------------------------------------------------------------------|
| 1              | Enhancement Request: "Contact Us" webpage field alignment          | When clicking on "User Support" in the MX Platform, users are brought to the "Contact Us" webpage. The webpage now has all fields aligned, making it easier to read. |
| 2              | Data Defect: Update the "Relationship" name in the next of kin tab | In the next of kin tab, the "Relationship" field displays the full name (i.e., Spouse) rather than the abbreviation (i.e., SPO) for better clarification.            |

The following table presents a comparison between the previous version (V1.9) and the new version (V1.10).

TABLE 2: COMPARISON OF OLD VS NEW VERSION

2

Relationship SIGOTH